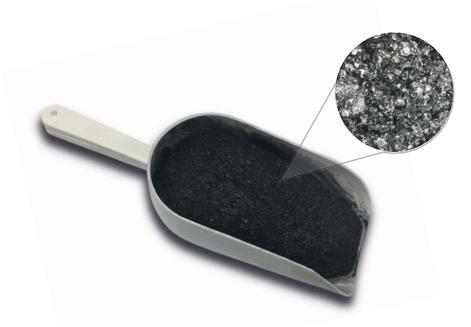

## **GXM PLUS**<sup>†</sup>

High performance crystalline graphite flake

Aids in torque reduction and reduces differential sticking risk

Performs at high temperature and pressure while maintaining physical properties

## **APPLICATIONS**

2 - 8 lb/bbl (typical)

Higher concentrations may be required for extreme conditions

- Appearance: Black powder
- Specific Gravity: 2.26

GXM PLUS is a crystalline graphite flake designed to enhance mechanical lubrication, filtration control, wellbore stability, and lost circulation control.

**GXM PLUS lubricant and lost circulation additive** 

## TREATMENT RECOMMENDATIONS

GXM PLUS is a crystalline graphite flake used in water-based or invert emulsion drilling fluids. It is designed to perform under both conventional and high pressure/high temperature conditions. Treatments typically range from 2 to 8 lb/bbl, although under extreme conditions higher concentrations may be required.