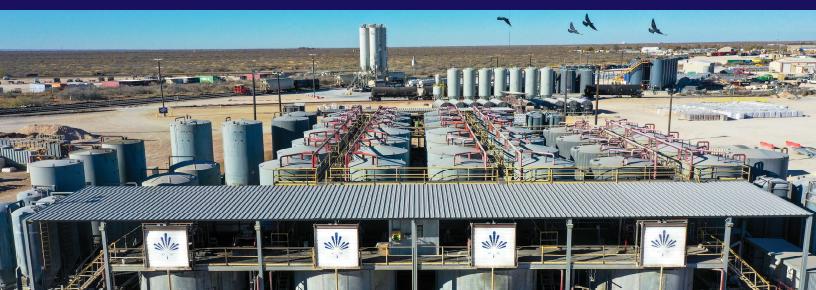

# KERMIT FACILITY Warehouse and Liquid Mud Plant

The Kermit facility in Winkler County sits on 27 acres featuring a 12,000 square foot warehouse, mixing facility, and bulk storage. Kermit operates on 24-hour regional dispatch with a mud engineer on duty at all times to perform required mud checks in the on-site mud testing lab.

### **FACILITY OVERVIEW**

The Kermit facility services the Permian Basin with a full mixing facility and chemical warehouse. The liquid mud plant supports water-based, oil-based, or synthetic-based drilling fluids.

# STORAGE

OBM Plant:

6x 500bbl oil-based mud mixing pits 29,500bbls of oil-based mud storage in the berm 16,000bbl additional storage in frac tanks. 500bbls freshwater, 2,000bbls of CaCl2 brine, and 6,300bbls of diesel storage in the berm 4,500bbls of diesel/chemical storage available in Bulk Liquid Terminal

#### WBM Plant:

3x 500bbl and 1x 300bbl water-based mud mixing pits. 2,000bbl of water-based mud base fluid storage in the berm 500bbls Freshwater, 2,500bbls of Nacl brine in the berm

Kermit Blending Facility: 12x 800bbl tanks and 3x 260bbl blend tanks for chemical blending and storage

Bulk Barite Facility: 3,850 tons of bulk barite storage, including 4x 350-ton top loading silos and 7 x200-ton high pressure silos w/Dust Collector